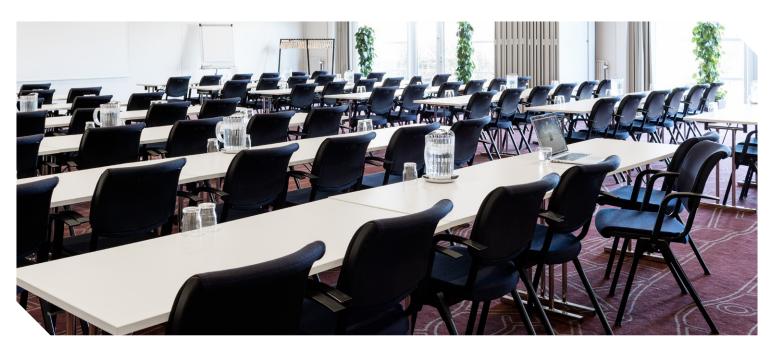

## Meetings and conferences

- Four large meeting rooms and four group rooms
- Capacity for up to 430 participants
- · Modern AV equipment
- · Break areas

Scandic Glostrup is ideal for every type of meeting, product presentation, conference or event. We can accommodate up to 430 participants in our four large, flexible meeting rooms and four group rooms, most of which enjoy natural light and are

located centrally in the lobby area. All rooms are equipped with professional AV equipment and projectors. When it is time to take a break we can offer a variety of food and drink options to suit any budget. There is free parking right outside the hotel.