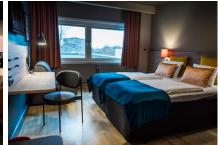

#### Rooms

- 120 rooms
- · Disability access rooms
- · Online check-out

Our bright, Scandinavian style bedrooms have been decorated to offer our guests a good night's sleep as well as an opportunity to work. All of our rooms have been renovated in 2018. There is unlimited WiFi throughout the hotel and plenty of space to work in the lounge area too. The bar offers guests a chance to relax with a drink, catch up on the news or watch sports events on the large flat-screen TV.