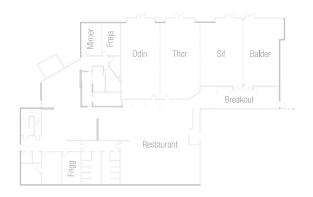

## Meetings and conferences

- Four large meeting rooms and four group rooms
- Capacity for up to 430 participants
- · Modern AV equipment
- · Break areas

Scandic Glostrup is ideal for every type of meeting, product presentation, conference or event. We can accommodate up to 430 participants in our four large, flexible meeting rooms and four group rooms, most of which enjoy natural light and are

located centrally in the lobby area. All rooms are equipped with professional AV equipment and projectors. When it is time to take a break we can offer a variety of food and drink options to suit any budget. There is free parking right outside the hotel.

| Name                 | Natural<br>light | m <sup>2</sup> | Boardroom | U-shape | Classroom | Cabaret | Theatre | Islands |
|----------------------|------------------|----------------|-----------|---------|-----------|---------|---------|---------|
|                      |                  |                |           |         |           |         |         |         |
| Mimer                | Yes              | 21             | 12        |         | 6         | 8       | 18      | 6       |
| Freja                | Yes              | 21             | 12        |         | 6         | 8       | 18      | 6       |
| Mimer+Freja          | Yes              | 42             | 16        | 12      | 18        | 16      | 40      | 12      |
| Odin                 | Yes              | 100            |           | 36      | 56        | 48      | 120     | 42      |
| Thor                 | Yes              | 100            |           | 36      | 56        | 48      | 120     | 42      |
| Odin+Thor            | Yes              | 200            |           | 42      | 122       | 88      | 233     | 84      |
| Sif                  | Yes              | 80             |           | 28      | 50        | 40      | 90      | 36      |
| Balder               | Yes              | 80             |           | 26      | 40        | 32      | 90      | 30      |
| Sif+Balder           | Yes              | 160            |           | 42      | 90        | 64      | 180     | 60      |
| Odin+Thor+Sif        | Yes              | 280            |           | 72      | 185       | 120     | 333     | 120     |
| Odin+Thor+Sif+Balder | Yes              | 360            |           |         |           |         | 430     |         |
| Loke                 | No               | 35             | 12        | 10      |           |         | 24      |         |