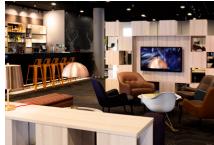

#### General

- · Free WiFi throughout the hotel
- · Bar and restaurant
- Shop open 24/7
- · Modern fitness suite and sauna
- Free parking

Our bright, Scandinavian style bedrooms have been decorated to offer our guests a good night's sleep as well as an opportunity to work. All of our rooms have been renovated in 2018. There is unlimited WiFi throughout the hotel and plenty of space to work in the lounge area too. The bar offers guests a chance to relax with a drink, catch up on the news or watch sports events on the large flat-screen TV.